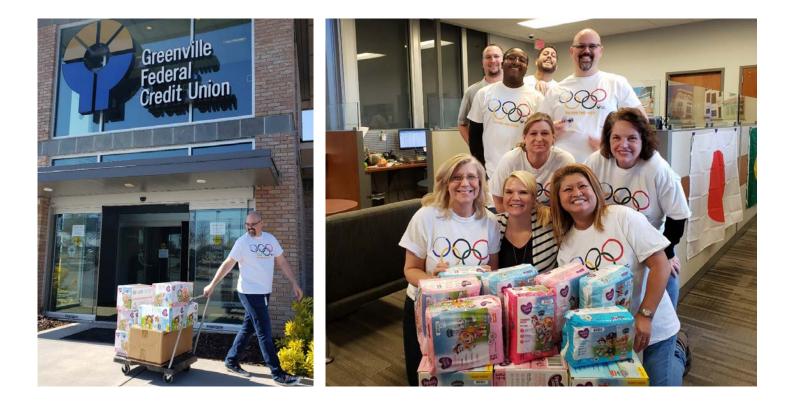

## Credit union employees rally to support families and children in need.

## In February, during the final critical preparations for our core system update, our employees went above and beyond collecting items to donate to A Child's Haven (ACH).

ACH is a local organization that treats children with developmental delays as a result of limited resources, abuse, or neglect, and provides support and education for both the child and their families. It also provides therapeutic childcare treatment, home visitation, and parent support groups to help guide families toward healthy futures. Many of these families live in poverty, limiting their access to environments and opportunities that support optimal development and the children often struggle with developmental disorders and delays.

Over the month, credit union employees competed as teams to see who could collect more pajamas and pullups for the children at ACH. In total more than 4,000 items were collected and donated to the organization.

We are incredibly proud and thankful to have a team of dedicated credit union employees that are so willing to step up and serve our community while continuing to perform their jobs with excellence and prepare for a major system upgrade.