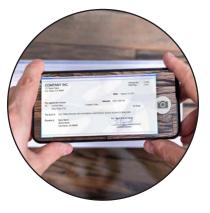

## Mobile Check Deposit.

The credit union offers Mobile Deposit/Capture through our mobile banking app to qualifying\* checking accounts. Our Mobile Deposit service allows you to deposit a check to your Greenville Federal Credit Union account using your Apple or Android mobile device. Mobile Deposits received prior to 2:00 pm EST on business days are processed by close of business the same day. Mobile Deposits received after 2:00 pm EST or on weekends and holidays when Greenville Federal Credit Union is closed, will be processed by close of business the next business day.

#### **Endorse Your Check!**

Don't forget to endorse the back of your check with **"GFCU Mobile Deposit"** and sign your name as it is on the Payee line on the front of your check.