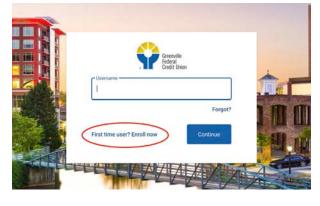

#### **Logging In**

The first time you log in to either version you will need to enroll as a first-time user and follow the prompts to set up your new credentials.

#### **Enhanced Security**

During your first login, you will be asked to secure your account by entering the phone number and email address tied to your account. If you log in on a mobile device you'll also be asked to choose a 4-digit passcode.