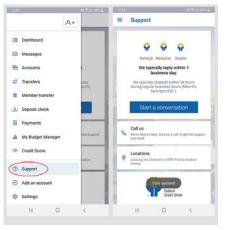

## Chat Support through Online Banking.

#### Start a conversation.

Our new Online and Mobile Banking platform offers secure chat support right from within your account profile. Designed to feel like the messaging app you use every day, this digital support channel allows us to assist you with transactions and problems directly, and attach accounts, transactions, files or photos to provide more context to your support sessions. All conversation threads are saved so that you can reference them in the future.

Just "start a conversation" to chat securely with your credit union's support team and get the answers you need. Our team typically responds within 24 hours during regular business hours. (Monday - Friday, 9 am - 5 pm EST)

#### **Mobile App**

To start a conversation within the Mobile App, select "Support" from the drop down menu, and "Start a conversation."

#### **Online Banking**

To start a conversation within Online Banking find "Start a conversation" or look for the small envelope icon in the upper right corner near your account profile.

**Mobile App** 