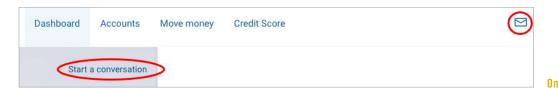

#### Start a conversation.

Our new Online and Mobile Banking platform offers secure chat support right from within your account profile. Designed to feel like the messaging app you use every day, this digital support channel allows us to assist you with transactions and problems directly, and attach accounts, transactions, files or photos to provide more context to your support sessions. All conversation threads are saved so that you can reference them in the future.

#### **Online Banking**

To start a conversation within Online Banking find "Start a conversation" or look for the small envelope icon in the upper right corner near your account profile.

**Mobile App** 